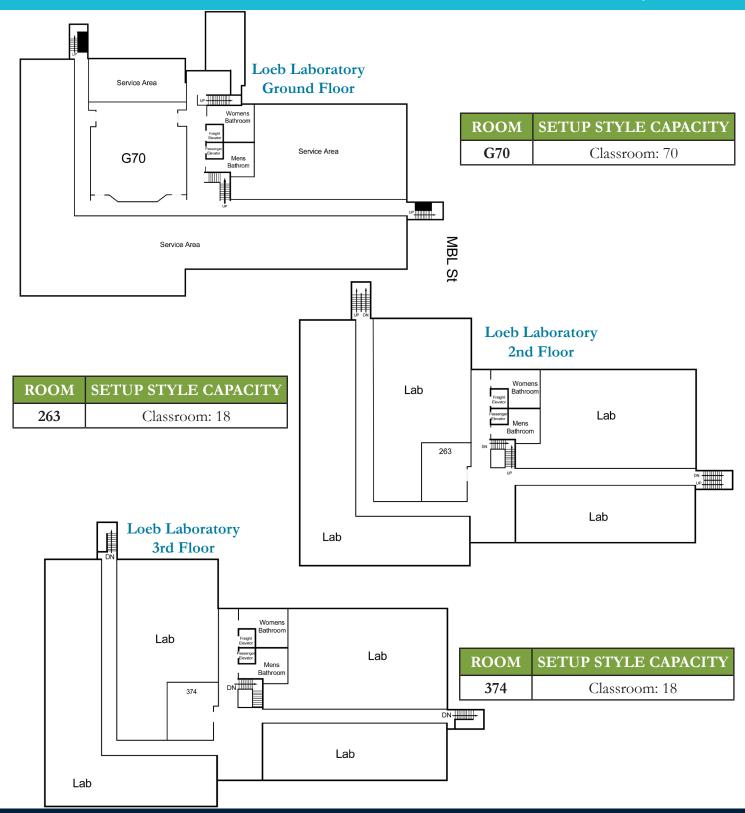

Reading Room   | 1775        | -                    | 40        | -       | 30      |
| Clapp Auditium     | 4900        | -                    | 40*       | 523     | -       |
| Grass Reading Room | 804         | -                    | 10        | -       | -       |
| Lillie 100A        | 254         | 10                   | -         | -       | -       |
| Lillie 103         | 588         | 14                   | -         | 40      | 14      |

<sup>\*</sup> when booked with Lilie Lobby



Lillie Second Floor





# Water St

| ROOM   | SETUP STYLE CAPACITY |  |  |
|--------|----------------------|--|--|
| Speck  | Auditorium: 120      |  |  |
| Speck  |                      |  |  |
| Lounge |                      |  |  |

### **MEETING ROOM SPECIFICATIONS**

## mbl.edu/conferences





7 MBL Street Woods Hole, Massachusetts 02543 USA

### **MEETING ROOM SPECIFICATIONS**

#### mbl.edu/conferences





North St

| ROOM              | Square Feet | SETUP STYLE<br>CAPACITY |  |  |
|-------------------|-------------|-------------------------|--|--|
| Swope Cafe        | 1050        | Dining Room: 45         |  |  |
| Lower<br>Terrace  | 1450        | Custom: 100             |  |  |
| Middle<br>Terrace | 900         | Custom: 30              |  |  |

| ROOM             | Square<br>Feet | SETUP STYLE CAPACITY |             |               |  |
|------------------|----------------|----------------------|-------------|---------------|--|
| Meigs            | 2500           | Reception: 150       | Banquet: 80 | U-shape: 30   |  |
| PDR              | 675            | Receptio