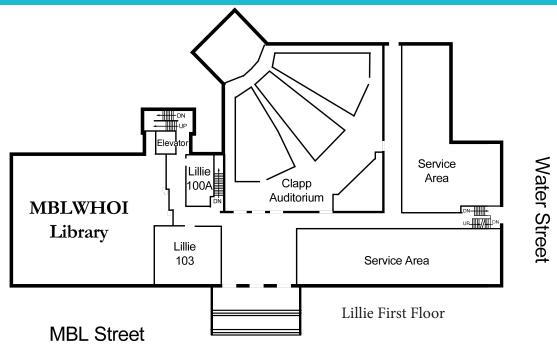

#### mbl.edu/conferences

| ROOM               | SQUARE FEET | SETUP STYLE CAPACITY |           |         |         |
|--------------------|-------------|----------------------|-----------|---------|---------|
|                    |             | Boardroom            | Reception | Theater | U-shape |
| Bay Reading Room   | 1775        | -                    | 40        | -       | 30      |
| Clapp Auditium     | 4900        | -                    | 40*       | 523     | -       |
| Grass Reading Room | 804         | -                    | 10        | -       | -       |
| Lillie 100A        | 254         | 10                   | -         | -       | -       |
| Lillie 103         | 588         | 14                   | -         | 40      | 14      |

<sup>\*</sup> when booked with Lilie Lobby

Lillie Second Floor