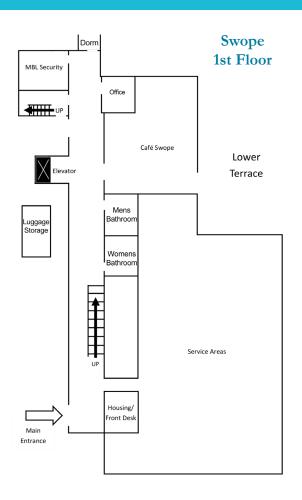

#### mbl.edu/conferences

North St

| ROOM              | Square Feet | SETUP STYLE<br>CAPACITY |  |  |
|-------------------|-------------|-------------------------|--|--|
| Swope Cafe        | 1050        | Dining Room: 45         |  |  |
| Lower<br>Terrace  | 1450        | Custom: 100             |  |  |
| Middle<br>Terrace | 900         | Custom: 30              |  |  |