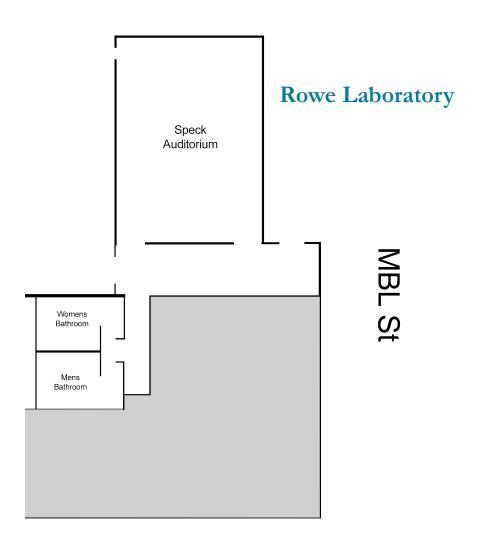

# Water St

| ROOM   | SETUP STYLE CAPACITY |  |  |
|--------|----------------------|--|--|
| Speck  | Auditorium: 120      |  |  |
| Speck  |                      |  |  |
| Lounge |                      |  |  |