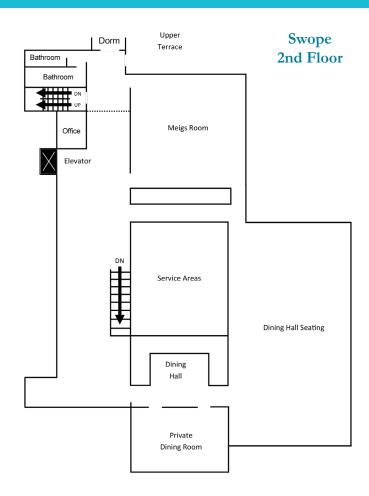

| ROOM             | Square<br>Feet | SETUP STYLE CAPACITY |             |               |  |
|------------------|----------------|----------------------|-------------|---------------|--|
| Meigs            | 2500           | Reception: 150       | Banquet: 80 | U-shape: 30   |  |
| PDR              | 675            | Reception: 40        | Banquet: 40 | Hollow sq: 30 |  |
| Upper<br>Terrace | 1600           | Reception: 60        | Banquet: 40 | -             |  |
| Dining<br>Hall   | 2625           | Dining Room: 236     | -           | -             |  |